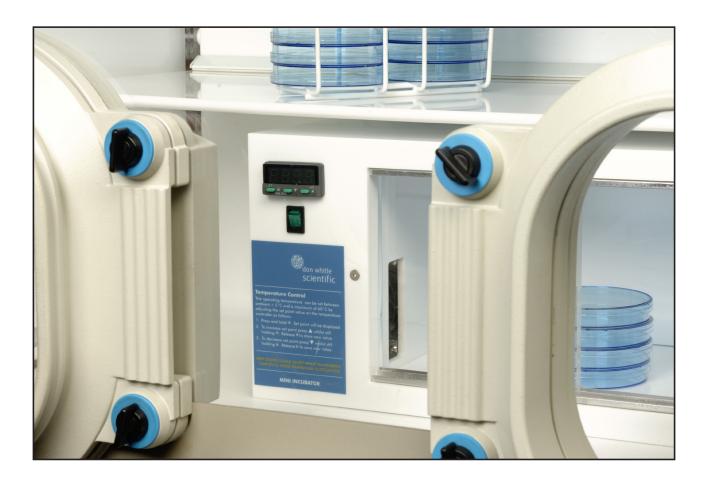

When the incubator is used inside a workstation, the remaining internal workstation space can still be used to perform tasks and incubate samples at lower temperatures.

The Whitley Incubator is fitted with the same reliable and accurate temperature controller used throughout the Whitley Workstation range.