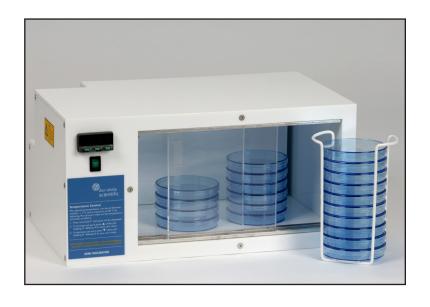

The incubator is fabricated in white acrylic to co-ordinate with the Whitley Workstation range

Double-skinned for safety and high thermal efficiency

The incubation area is accessed via clear sliding doors, ensuring excellent visibility and when the incubator is used inside a workstation, maximises the remaining incubation and working spaces

If you need to grow organisms at elevated temperatures, you may need the Whitley Mini Incubator for use either inside any of our full range of Whitley Workstations, or for bench-top use.

The Whitley Incubator operates from five degrees above ambient temperature, up to a maximum temperature of 60°C. The maximum incubation capacity is 45 x 90mm Petri dishes. The optimised incubation capacity is 25 x 90mm Petri dishes in five stacks of five. In this configuration temperature distribution is better than ±2.0°C.

When the incubator is used inside a workstation, the remaining internal workstation space can still be used to perform tasks and incubate samples at lower temperatures.

The Whitley Incubator is fitted with the same reliable and accurate temperature controller used throughout the Whitley Workstation range.